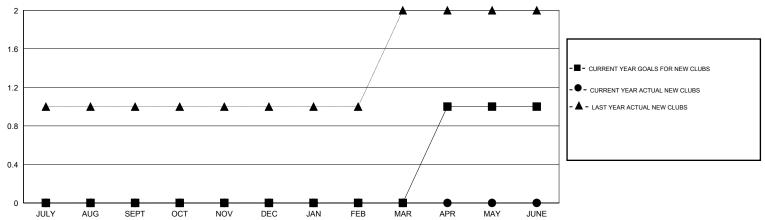

### GOALS AND ACTUAL NEW CLUBS CUMULATIVE

# **LOCATION NEW HAMPSHIRE**

 $\mathsf{GMT}\;\mathsf{CA}\;1$ 

| Clubs         |                  |                   |                  |                  | Members       |                    |                                     |                    |                  |
|---------------|------------------|-------------------|------------------|------------------|---------------|--------------------|-------------------------------------|--------------------|------------------|
|               | RESUI            | LTS FOR 2016-2017 | •                |                  |               | RESU               | ILTS FOR 2016-2017                  |                    |                  |
| QUARTER       | NEW CLUB<br>GOAL | NEW CLUBS         | DROPPED<br>CLUBS | NET<br>GAIN/LOSS | QUARTER       | NEW MEMBER<br>GOAL | CHARTER AND<br>NEW MEMBERS<br>ADDED | DROPPED<br>MEMBERS | NET<br>GAIN/LOSS |
| JULY/AUG/SEPT | 0                | 0                 | 0                | 0                | JULY/AUG/SEPT | 15                 | 13                                  | 31                 | -18              |
| OCT/NOV/DEC   | 0                | 0                 | 0                | 0                | OCT/NOV/DEC   | 25                 | 0                                   | 0                  | 0                |
| JAN/FEB/MAR   | 0                | 0                 | 0                | 0                | JAN/FEB/MAR   | 35                 | 0                                   | 0                  | 0                |
| APR/MAY/JUNE  | 1                | 0                 | 0                | 0                | APR/MAY/JUNE  | 35                 | 0                                   | 0                  | 0                |