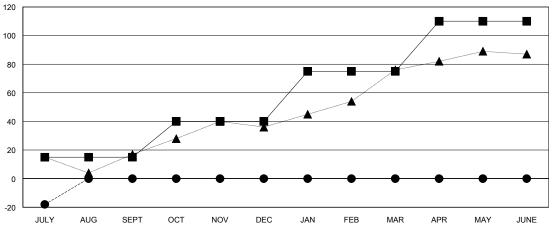

#### GOALS AND ACTUAL MEMBERS CUMULATIVE

| <b>=</b> - c | CURRENT YEAR GOALS FOR NEW |
|--------------|----------------------------|
| IEMBE        | RS                         |

- CURRENT YEAR ACTUAL MEMBERS

# **LOCATION NEW HAMPSHIRE**

 $\mathsf{GMT}\;\mathsf{CA}\;1$ 

| Clubs         |                  |                   |                  |                  | Members       |                    |                                     |                    |                  |
|---------------|------------------|-------------------|------------------|------------------|---------------|--------------------|-------------------------------------|--------------------|------------------|
|               | RESUI            | LTS FOR 2016-2017 | •                |                  |               | RESU               | ILTS FOR 2016-2017                  |                    |                  |
| QUARTER       | NEW CLUB<br>GOAL | NEW CLUBS         | DROPPED<br>CLUBS | NET<br>GAIN/LOSS | QUARTER       | NEW MEMBER<br>GOAL | CHARTER AND<br>NEW MEMBERS<br>ADDED | DROPPED<br>MEMBERS | NET<br>GAIN/LOSS |
| JULY/AUG/SEPT | 0                | 0                 | 0                | 0                | JULY/AUG/SEPT | 15                 | 13                                  | 31                 | -18              |
| OCT/NOV/DEC   | 0                | 0                 | 0                | 0                | OCT/NOV/DEC   | 25                 | 0                                   | 0                  | 0                |
| JAN/FEB/MAR   | 0                | 0                 | 0                | 0                | JAN/FEB/MAR   | 35                 | 0                                   | 0                  | 0                |
| APR/MAY/JUNE  | 1                | 0                 | 0                | 0                | APR/MAY/JUNE  | 35                 | 0                                   | 0                  | 0                |